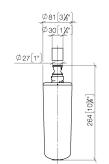

## Replacement filter cartridge -

12 896 970 90

mm [inches]

## Replacement filter cartridge -

12 896 970 90