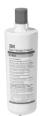

## Replacement filter cartridge -

## 12 896 970 90

- activated carbon filter (5.0 micron level)
- chemical and mechanical filtering
- reduces water hardness (ion exchanger)
- filters dirt, rust, chlorine and lead particles
- filter capacity approx. 450 litres
- for 12 892 970 90

The filter cartridge must be changed every six months. The installation instructions contain further information for guidance.

The products are not available in all markets, please contact your Dornbracht sales force.